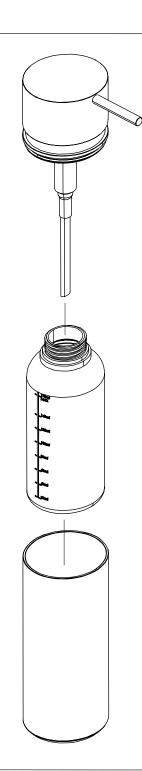

#### MAINTAINING THE DISPENSER

If the dispenser is not used for a long period of time and becomes clogged, pour warm water into the dispenser and gently pump it to clear the blockage.

All surfaces should be cleaned with a microfiber cloth, glass cleaner or other non-abrasive and gentle agents. If stained, clean with warm soapy water. Use a soft cloth to wipe dry. Soap and cleaning agents must be regularly removed from stainless steel surfaces in order to prevent corrosion-like residues.