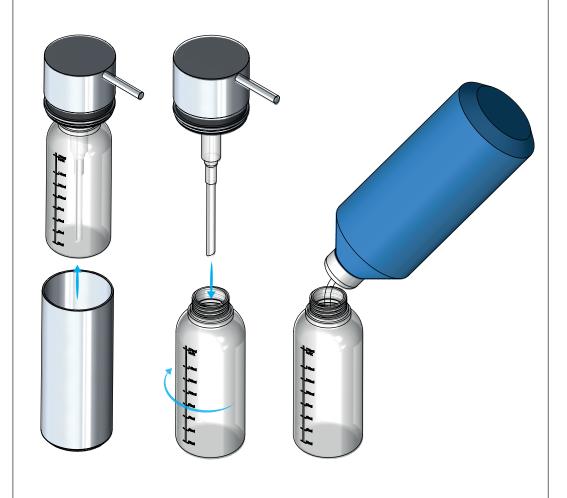

#### MAINTAINING THE DISPENSER

If the dispenser is not used for a long period of time and becomes clogged, pour warm water into the dispenser and gently pump it to clear the blockage.

All surfaces should be cleaned with a microfiber cloth, glass cleaner or other non-abrasive and gentle agents. If stained, clean with warm soapy water. Use a soft cloth to wipe dry. Soap and cleaning agents must be regularly removed from stainless steel surfaces in order to prevent corrosion-like residues.