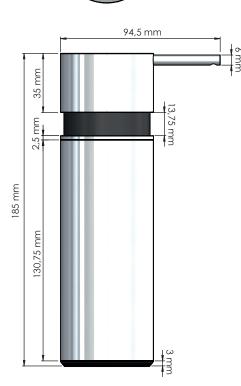

### Warning and hazard notices

Improper mounting or use can lead to accidents and serious injuries.

170 ml

Liquid soap Cremetvål Cremeseife Créme zeep Cremesæbe Savon créme

pH Neutral pH Neutraal pH Neutre