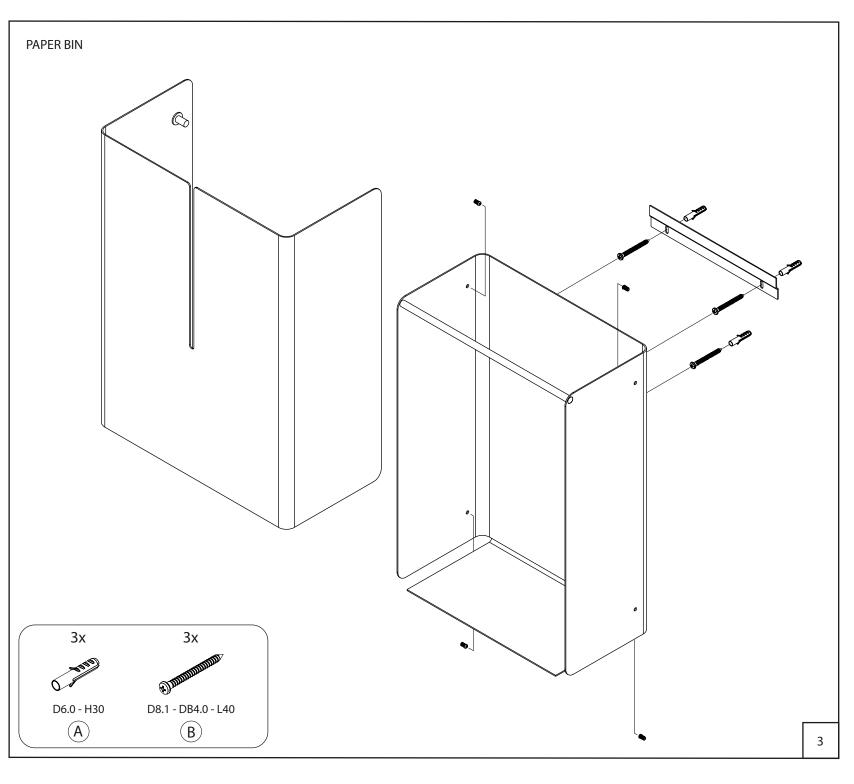

## **FROST**

30 l

DENMARK

NOVA2 PAPER BIN

Fitting instruction Montageanleitung Monteringsvejledning Monteringsvägledning Montage hanleiding Manuel de montage