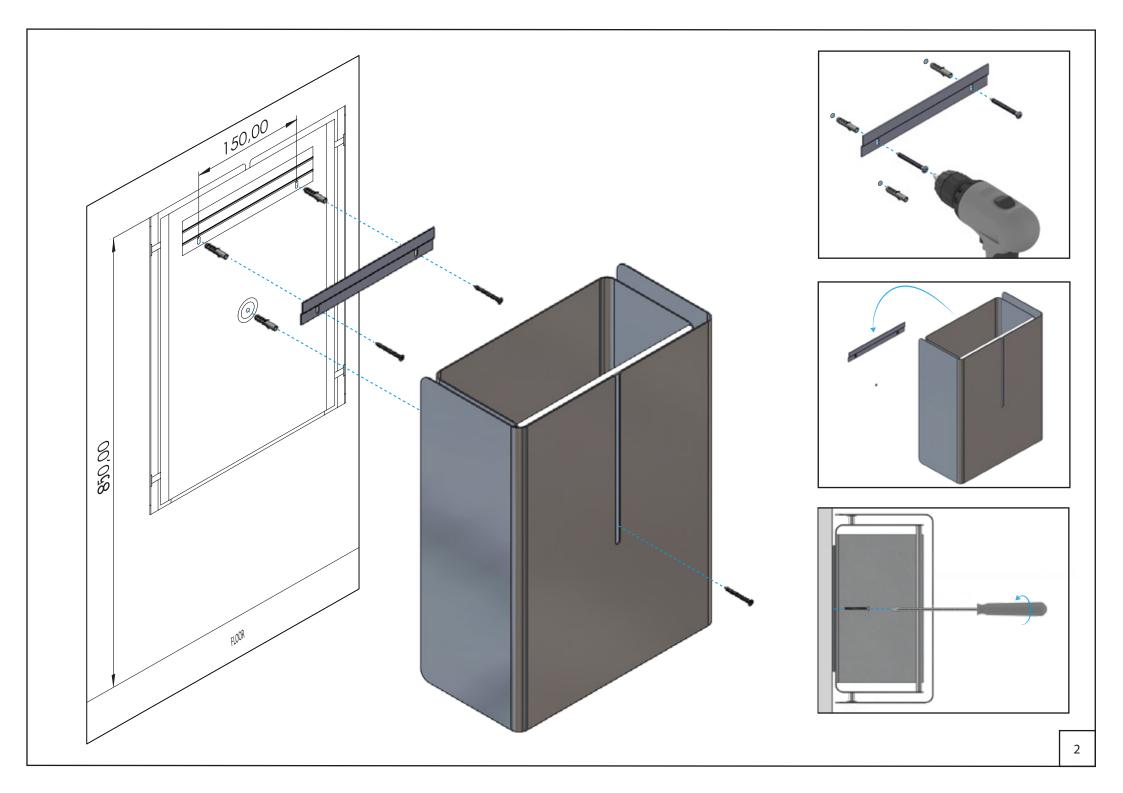

### Warning and hazard notices

Improper mounting or use can lead to accidents and serious injuries.

Suggested bag size: 500x600mm (30 litres)