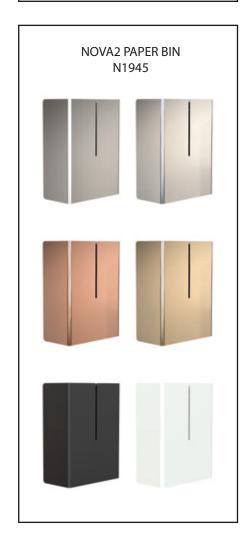

## **FROST**

30 l

DENMARK

NOVA2 PAPER BIN

Fitting instruction Montageanleitung Monteringsvejledning Monteringsvägledning Montage hanleiding Manuel de montage