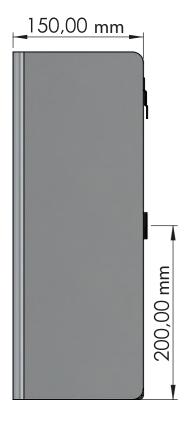

### Warning and hazard notices

Improper mounting or use can lead to accidents and serious injuries.

Suggested bag size: 500x600mm (30 litres)