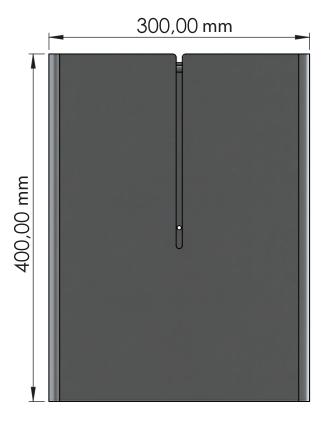

### Warning and hazard notices

Improper mounting or use can lead to accidents and serious injuries.

Suggested bag size: 500x600mm (30 litres)