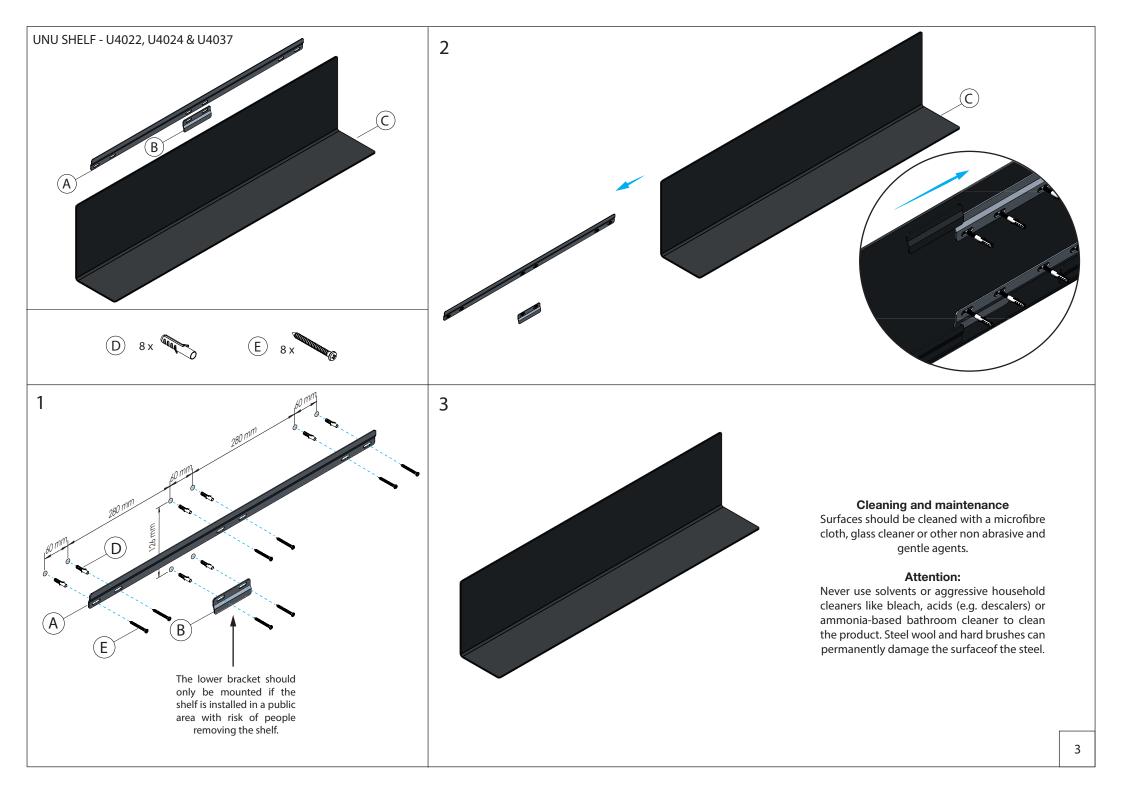

## FROST

## UNU SHELF SYSTEM HEIGHT 250

Fitting instruction Montageanleitung Monteringsvejledning Monteringsvägledning Montage hanleiding Manuel de montage



UNU SHELF SYSTEM HEIGHT 250

U4025, U4027







## **Exclusion of liability**

FROST accepts no liability whatsoever for damage to persons or property that occurs or has occurred as a result of improper installation or maintenance, particularly if the safety instructions and other points to note listed are not or have not been observed in full.

## Warning and hazard notices

Improper mounting or use can lead to accidents and serious injuries.



U4026, U4028