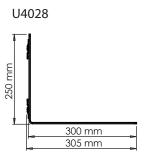

## Warning and hazard notices

Improper mounting or use can lead to accidents and serious injuries.

U4026, U4028