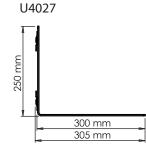

## UNU SHELF SYSTEM HEIGHT 250

Fitting instruction Montageanleitung Monteringsvejledning Monteringsvägledning Montage hanleiding Manuel de montage

UNU SHELF SYSTEM HEIGHT 250

U4025, U4027