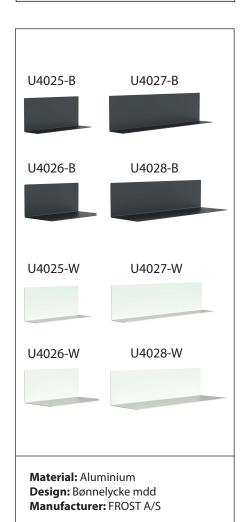

## UNU SHELF SYSTEM HEIGHT 250

Fitting instruction Montageanleitung Monteringsvejledning Monteringsvägledning Montage hanleiding Manuel de montage

UNU SHELF SYSTEM HEIGHT 250

U4025, U4027

## Warning and hazard notices

Improper mounting or use can lead to accidents and serious injuries.

U4026, U4028