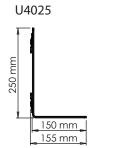

## UNU SHELF SYSTEM HEIGHT 250

Fitting instruction Montageanleitung Monteringsvejledning Monteringsvägledning Montage hanleiding Manuel de montage

UNU SHELF SYSTEM HEIGHT 250

U4025, U4027