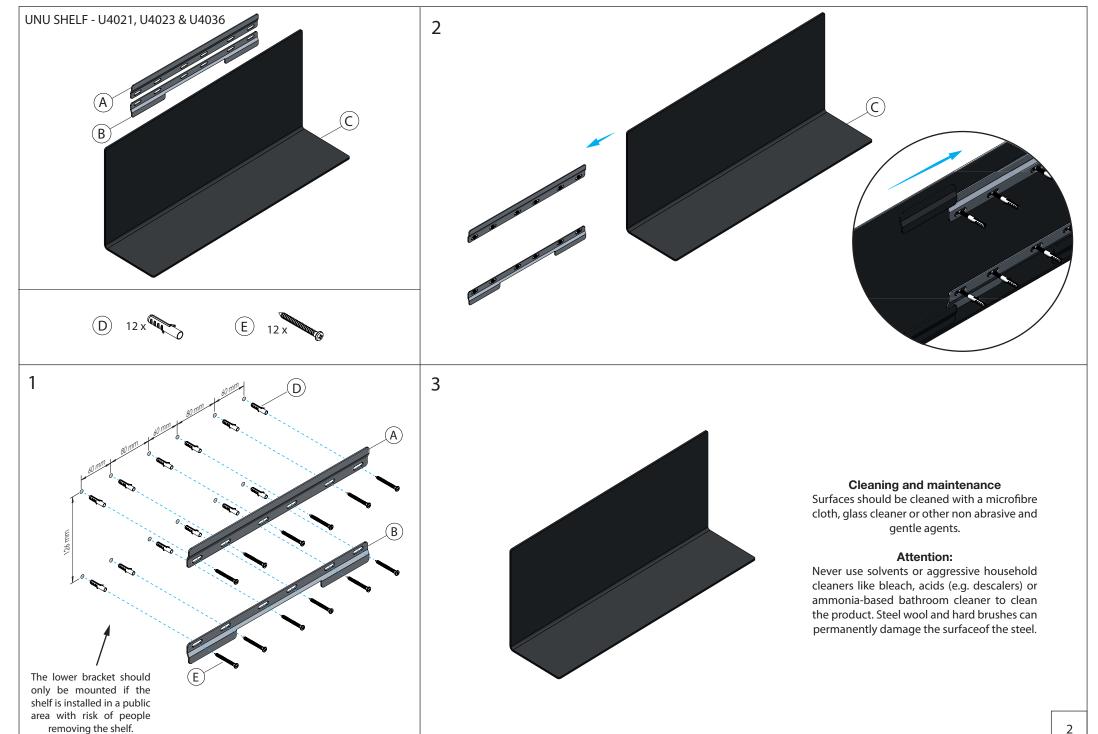

## FROST

## UNU SHELF SYSTEM HEIGHT 250

Fitting instruction Montageanleitung Monteringsvejledning Monteringsvägledning Montage hanleiding Manuel de montage



UNU SHELF SYSTEM HEIGHT 250

U4025, U4027







## **Exclusion of liability**

FROST accepts no liability whatsoever for damage to persons or property that occurs or has occurred as a result of improper installation or maintenance, particularly if the safety instructions and other points to note listed are not or have not been observed in full.

## Warning and hazard notices

Improper mounting or use can lead to accidents and serious injuries.



U4026, U4028