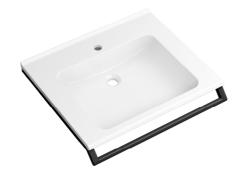

## Product set washbasin and support rail 950.19.070 washbasin 950.13.201

- made of mineral composite with pore-free surface, alpine white
- · surge edge to the wall
- with storage surface and deep rectangular basin with generous radii
- modular washbasin system: adaptive additional functions can be extended or dismantled
- accessible underneath according to DIN 18040 and ÖNORM B1600/1601
- · 650 mm wide and 550 mm deep
- · wash bowl recess 100 mm
- · prepared for single-hole fitting
- · without overflow
- · loadable according to DIN EN 14688
- · for hanger bolt fastening
- CE marking according to the Construction Products Regulation No. 305/2011

and modular accessories

Washbasin profiles with grab bar 950.13.0001

- · grab bar also usable as a towel bar, load capacity up to 80 kg
- · 650 mm wide, handrail diameter 25 mm
- · mounted above the two profiles under the washbasin
- · handrail made of high quality stainless steel
- powder-coated in HEWI colours DX (matt white), DC (matt black), AY (matt light grey pearl mica) and SC (matt dark grey pearl mica)
- · including corrosion-free HEWI fixing material