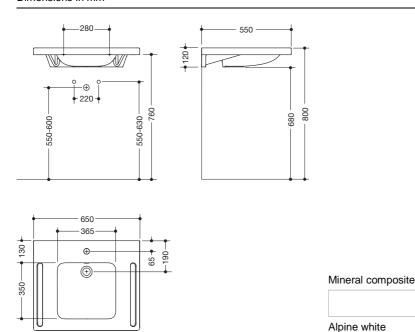

## Dimensions in mm

Technical information subject to alteration, 11th November 2021

## Washbasin 950.11.141

- made of mineral composite material with non-porous surface
- · with shelf and deep rectangular basin with generous radii
- · integrated handle to hold onto on the side, can also be used as a towel holder
- · includes overflow with rose and cover
- · the overflow can be replaced and renewed if necessary
- $\cdot$  overflow is mounted between drain and siphon under the washbasin, h=25 mm, Ø=70 mm
- · prepared for single hole mixer tap
- wheelchair accessible to DIN 18040 and ÖNORM B1600/1601
- · loading capacity to EN 14688
- · 650 mm wide, 550 mm deep
- · wash trough depth 100 mm
- · for hanger bolt fixing
- CE marking according to Construction Products Regulation No. 305/2011