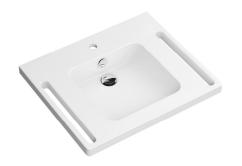

## Washbasin 950.11.141

- made of mineral composite material with non-porous surface
- · with shelf and deep rectangular basin with generous radii
- · integrated handle to hold onto on the side, can also be used as a towel holder
- · includes overflow with rose and cover
- · the overflow can be replaced and renewed if necessary
- $\cdot$  overflow is mounted between drain and siphon under the washbasin, h=25 mm, Ø=70 mm
- · prepared for single hole mixer tap
- wheelchair accessible to DIN 18040 and ÖNORM B1600/1601
- · loading capacity to EN 14688
- · 650 mm wide, 550 mm deep
- · wash trough depth 100 mm
- · for hanger bolt fixing
- CE marking according to Construction Products Regulation No. 305/2011