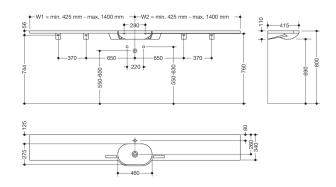

Dimensions in mm

Properties

Washbasin

- · made of mineral composite with non-porous surface, alpine white
- with shelf surround and oval basin, variable length
- integrated gripping feature, can be used as a towel holder
- without overflow
- prepared for single hole mixer tap
- wheelchair accessible
- weight capacity to EN 14688
- basic length: 850 mm, extendable to a total length of up to 2800 mm, 415 mm deep
- wash trough depth 90 mm
- for hanger bolt fixing
- supplied with necessary supports
- CE and UKCA marking according to Construction Products Regulation No. 305/2011
- fulfils the ÖNORM B1600/1601 requirements for small basins