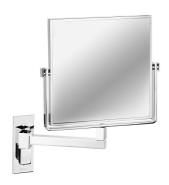

## Geesa Mirror Shaving mirror with 1 arm 3x magnification 190x190 mm Chrome

Item number:911080Serie:MirrorColor name:Chrome

Finishing: Chromium-plated

Material: Brass; Glass

Mounting set included: Yes Guarantee (years): 2

## **Product properties**

- Moisture resistant: this mirror is suitable for wet rooms
- Long-lasting: strong materials used, ideal for use in the hospitality sector
- Magnifying effect: the reflection in the mirror is magnified 3x
- · Easy to install: solid fixing, directly onto the wall
- Warranty: this range comes with a 2-year guarantee