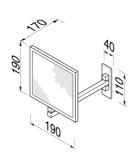

## Geesa Mirror Shaving mirror with 1 arm 3x magnification 190x190 mm Chrome

Item number:911080Serie:MirrorColor name:Chrome

Finishing: Chromium-plated

Material: Brass; Glass

Mounting set included: Yes Guarantee (years): 2