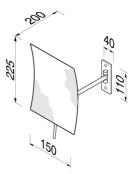

## Geesa Mirror Shaving mirror with 1 arm 3x magnification 150x225 mm Chrome

| Item number:       | 911083          |
|--------------------|-----------------|
| Serie:             | Mirror          |
| Color name:        | Chrome          |
| Finishing:         | Chromium-plated |
| Material:          | Brass;Glass     |
| Guarantee (years): | 2               |
| GTIN:              | 8712163182616   |

## **Product properties**

- Moisture resistant: this mirror is suitable for wet rooms
- Long-lasting: strong materials used, ideal for use in the hospitality sector
- Magnifying effect: the reflection in the mirror is magnified 3x
- Easy to install: solid fixing, directly onto the wall
- Warranty: this range comes with a 2-year guarantee