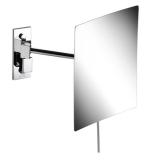

## Geesa Mirror Shaving mirror with 1 arm 3x magnification 150x225 mm Chrome

| Item number:       | 911083          |
|--------------------|-----------------|
| Serie:             | Mirror          |
| Color name:        | Chrome          |
| Finishing:         | Chromium-plated |
| Material:          | Brass;Glass     |
| Guarantee (years): | 2               |
| GTIN:              | 8712163182616   |

## **Product properties**

- Moisture resistant: this mirror is suitable for wet rooms
- Long-lasting: strong materials used, ideal for use in the hospitality sector
- Magnifying effect: the reflection in the mirror is magnified 3x
- Easy to install: solid fixing, directly onto the wall
- Warranty: this range comes with a 2-year guarantee