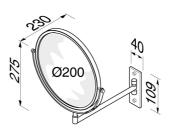

## Geesa Mirror Shaving mirror with 1 arm 3x magnification Black

Item number:911085-06Color name:Black

**Finishing:** Matt;Sprayed Material: Brass;Glass

Mounting set included: Yes Guarantee (years): 2

**GTIN:** 8712163207395