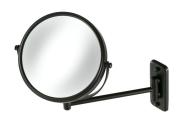

## Geesa Mirror Shaving mirror with 1 arm 3x magnification Black

Item number:911085-06Color name:Black

**Finishing:** Matt;Sprayed Material: Brass;Glass

Mounting set included: Yes Guarantee (years): 2

**GTIN:** 8712163207395

## **Product properties**

- Durable: lasts for years to come, even after extensive use
- Easy to use: 3x magnifying effect and adjustable to your preference
- Dutch Design: this range is designed in the Netherlands
- Guarantee: 2-year warranty