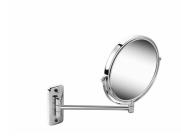

## Geesa Mirror Shaving mirror with 1 arm 3x magnification ø 200 mm Chrome

Item number:911085Serie:MirrorColor name:Chrome

Finishing: Chromium-plated

Material: Brass; Glass

Mounting set included: Yes Guarantee (years): 2

## **Product properties**

- Moisture resistant: this mirror is suitable for wet rooms
- Long-lasting: strong materials used, ideal for use in the hospitality sector
- Magnifying effect: the reflection in the mirror is magnified 3x
- Easy to install: solid fixing, directly onto the wall
- Warranty: this range comes with a 2-year guarantee