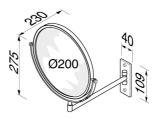

## Geesa Mirror Shaving mirror with 1 arm 3x magnification ø 200 mm Chrome

Item number:911085Serie:MirrorColor name:Chrome

Finishing: Chromium-plated

Material: Brass; Glass

Mounting set included: Yes Guarantee (years): 2

## **Product properties**

- Moisture resistant: this mirror is suitable for wet rooms
- Long-lasting: strong materials used, ideal for use in the hospitality sector
- Magnifying effect: the reflection in the mirror is magnified 3x
- Easy to install: solid fixing, directly onto the wall
- Warranty: this range comes with a 2-year guarantee