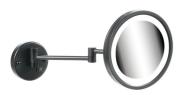

## Geesa Mirror Shaving mirror with 2 arms LED-lit 3x magnification ø 215 mm Black

Item number:911093-06Serie:MirrorColor name:BlackFinishing:MattMaterial:Brass; Glass

Mounting set included: Yes

CE;RoHs

Guarantee (years):

## **Product properties**

- Moisture resistant: this mirror is IP44 rated and therefore suitable for wet rooms
- Long-lasting: strong materials used, ideal for use in the hospitality sector
- Magnifying effect: the reflection in the mirror is magnified 3x
- Easy to install: solid fixing, directly onto the wall
- Warranty: this range comes with a 2-year guarantee