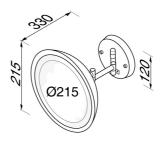

## Geesa Mirror Shaving mirror with 2 arms LED-lit 3x magnification ø 215 mm Black

Item number:911093-06Serie:MirrorColor name:BlackFinishing:MattMaterial:Brass; Glass

Mounting set included: Yes

CE;RoHs

Guarantee (years):

## **Product properties**

- Moisture resistant: this mirror is IP44 rated and therefore suitable for wet rooms
- Long-lasting: strong materials used, ideal for use in the hospitality sector
- Magnifying effect: the reflection in the mirror is magnified 3x
- Easy to install: solid fixing, directly onto the wall
- Warranty: this range comes with a 2-year guarantee