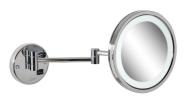

## Geesa Mirror Shaving mirror with 2 arms LED-lit 3x magnification ø 215 mm Chrome

Item number:911093Serie:MirrorColor name:Chrome

Finishing: Chromium-plated

Material: Brass; Glass

Mounting set included: Yes
Certifications: CE;RoHs

## **Product properties**

- Moisture resistant: this mirror is IP44 rated and therefore suitable for wet rooms
- Long-lasting: strong materials used, ideal for use in the hospitality sector
- Magnifying effect: the reflection in the mirror is magnified 3x
- Easy to install: solid fixing, directly onto the wall
- Warranty: this range comes with a 2-year guarantee