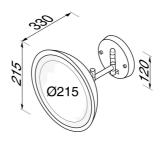

## Geesa Mirror Shaving mirror with 2 arms LED-lit 3x magnification ø 215 mm Chrome

Item number:911093Serie:MirrorColor name:Chrome

Finishing: Chromium-plated

Material: Brass; Glass

Mounting set included: Yes
Certifications: CE;RoHs

## **Product properties**

- Moisture resistant: this mirror is IP44 rated and therefore suitable for wet rooms
- Long-lasting: strong materials used, ideal for use in the hospitality sector
- Magnifying effect: the reflection in the mirror is magnified 3x
- Easy to install: solid fixing, directly onto the wall
- Warranty: this range comes with a 2-year guarantee