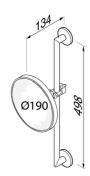

## Geesa Mirror Shaving mirror on wall rail 3x magnification ø 190 mm Chrome

Item number:911096Serie:MirrorColor name:Chrome

Finishing: Chromium-plated

Material: Brass; Glass

Mounting set included: Yes Guarantee (years): 2

## **Product properties**

- Moisture resistant: these mirrors are suitable for wet rooms
- Long-lasting: strong materials used, ideal for use in the hospitality sector
- Magnifying effect: the reflection in the mirror is magnified 3x
- Easy to install: solid fixing, directly onto the wall
- Warranty: this range comes with a 2-year guarantee