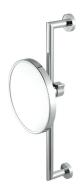

## Geesa Mirror Shaving mirror on wall rail 3x magnification ø 190 mm Chrome

Item number:911096Serie:MirrorColor name:Chrome

Finishing: Chromium-plated

Material: Brass; Glass

Mounting set included: Yes Guarantee (years): 2

## **Product properties**

- Moisture resistant: these mirrors are suitable for wet rooms
- Long-lasting: strong materials used, ideal for use in the hospitality sector
- Magnifying effect: the reflection in the mirror is magnified 3x
- Easy to install: solid fixing, directly onto the wall
- Warranty: this range comes with a 2-year guarantee