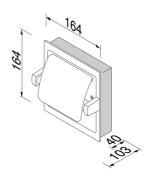

## Geesa Hotel Toilet roll holder with cover recessed Chrome

Item number:91119Serie:HotelColor name:Chrome

Finishing: Chromium-plated
Material: Stainless steel

Mounting type: Screws
Mounting set included: Yes
Guarantee (years): 15