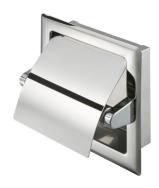

## Geesa Hotel Toilet roll holder with cover recessed Chrome

Item number:91119Serie:HotelColor name:Chrome

Finishing: Chromium-plated
Material: Stainless steel

Mounting type: Screws
Mounting set included: Yes
Guarantee (years): 15

## **Product properties**

- Durable: lasts for years to come, even after extensive use
- Versatile: this toilet roll holder can fit any size of toilet roll (worldwide)
- Dutch Design: this range is designed in the Netherlands
- Warranty: this range comes with a 15-year guarantee