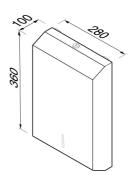

## Geesa Public Area Hand towel dispenser Brushed stainless steel

Item number: 911231 Concealed fixing: True

Serie: Public Area

Color name:Brushed stainless steelFinishing:Brushed stainless steel

Material: Stainless steel

Mounting type: Screws
Mounting set included: Yes
Guarantee (years): 15

**GTIN:** 8712163105509