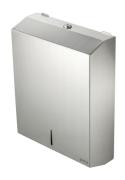

## Geesa Public Area Hand towel dispenser Brushed stainless steel

Item number: 911231 Concealed fixing: True

Serie: Public Area

Color name:Brushed stainless steelFinishing:Brushed stainless steel

Material: Stainless steel

## **Product properties**

- Durable: strong and resistant materials are used
- Easy-clean: this hand towel dispenser is resistant to all cleaning materials commonly used in a professional setting
- · Easy to install: solid fixing, directly onto the wall
- Service-led: at Geesa, you can count on a high level of service
- Warranty: this range comes with a 15-year guarantee