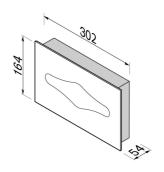

## Geesa Hotel Tissue dispenser recessed Chrome

Item number:91123Serie:HotelColor name:Chrome

Finishing: Chromium-plated
Material: Stainless steel

Mounting type: Screws
Mounting set included: Yes
Guarantee (years): 15