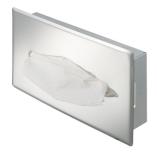

## Geesa Hotel Tissue dispenser recessed Chrome

Item number:91123Serie:HotelColor name:Chrome

Finishing: Chromium-plated
Material: Stainless steel

Mounting type: Screws
Mounting set included: Yes
Guarantee (years): 15

## **Product properties**

- Durable: lasts for years to come, even after extensive use
- Easy to use: suitable for all types of tissue boxes
- Dutch Design: this range is designed in the Netherlands
- Easy to assemble: easy to install using the assembly materials provided
- Warranty: this range comes with a 15-year guarantee