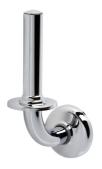

## Geesa Hotel Spare toilet roll holder Chrome

Item number:91126Serie:HotelColor name:Chrome

Finishing: Chromium-plated
Material: Stainless steel

Mounting type: Screws
Mounting set included: Yes
Guarantee (years): 15

## **Product properties**

- Durable: lasts for years to come, even after extensive use
- Convenient storage: space for a spare toilet roll
- Dutch Design: this range is designed in the Netherlands
- Easy to assemble: easy to install using the assembly materials provided
- Warranty: this range comes with a 15-year guarantee