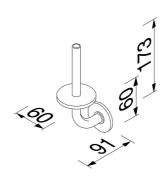

## Geesa Hotel Spare toilet roll holder Chrome

Item number:91126Serie:HotelColor name:Chrome

Finishing: Chromium-plated
Material: Stainless steel

Mounting type: Screws
Mounting set included: Yes
Guarantee (years): 15

## **Product properties**

- Durable: lasts for years to come, even after extensive use
- Convenient storage: space for a spare toilet roll
- Dutch Design: this range is designed in the Netherlands
- Easy to assemble: easy to install using the assembly materials provided
- Warranty: this range comes with a 15-year guarantee