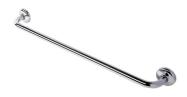

## Geesa Hotel Towel rail 60 cm Chrome

Item number:91131-60Serie:HotelColor name:Chrome

Finishing: Chromium-plated
Material: Stainless steel

Mounting type: Screws
Mounting set included: Yes
Guarantee (years): 15

## **Product properties**

- Durable: lasts for years to come, even after extensive use
- Convenient storage: room for multiple towels
- Dutch Design: this range is designed in the Netherlands
- Easy to assemble: easy to install using the assembly materials provided
- Warranty: this range comes with a 15-year guarantee