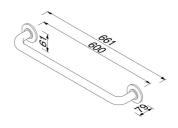

## Geesa Hotel Towel rail 60 cm Chrome

Item number:91131-60Serie:HotelColor name:Chrome

Finishing: Chromium-plated
Material: Stainless steel

Mounting type: Screws
Mounting set included: Yes
Guarantee (years): 15