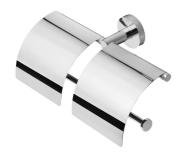

## Geesa Hotel Toilet roll holder with cover double Chrome

Item number:91148Serie:HotelColor name:Chrome

Finishing: Chromium-plated

Material:BrassMounting type:ScrewsMounting set included:Yes

**Certifications:** IF Award 2015

## **Product properties**

- Durable: lasts for years to come, even after extensive use
- Versatile: this toilet roll holder can fit any size of toilet roll (worldwide)
- · Dutch Design: this range is designed in the Netherlands
- Easy to assemble: easy to install using the assembly materials provided
- Warranty: this range comes with a 15-year guarantee