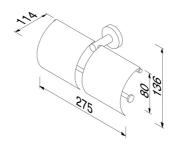

## Geesa Hotel Toilet roll holder with cover double Chrome

Item number:91148Serie:HotelColor name:Chrome

Finishing: Chromium-plated

Material:BrassMounting type:ScrewsMounting set included:Yes

**Certifications:** IF Award 2015

## **Product properties**

- Durable: lasts for years to come, even after extensive use
- Versatile: this toilet roll holder can fit any size of toilet roll (worldwide)
- · Dutch Design: this range is designed in the Netherlands
- Easy to assemble: easy to install using the assembly materials provided
- Warranty: this range comes with a 15-year guarantee