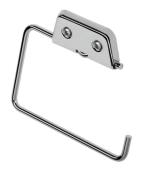

## Geesa Hotel Toilet roll holder without cover Chrome

| Item number:           | 912146          |
|------------------------|-----------------|
| Serie:                 | Hotel           |
| Color name:            | Chrome          |
| Finishing:             | Chromium-plated |
| Material:              | Brass           |
| Mounting type:         | Screws          |
| Mounting set included: | Yes             |
| Guarantee (years):     | 15              |
| GTIN:                  | 8712163101372   |
|                        |                 |

## **Product properties**

- Durable: lasts for years to come, even after extensive use
- Versatile: this toilet roll holder can fit any size of toilet roll (worldwide)
- Dutch Design: this range is designed in the Netherlands
- Easy to assemble: easy to install using the assembly materials provided
- Warranty: this range comes with a 15-year guarantee