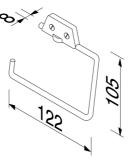

## Geesa Hotel Toilet roll holder without cover Chrome

| Item number:           | 912146          |
|------------------------|-----------------|
| Serie:                 | Hotel           |
| Color name:            | Chrome          |
| Finishing:             | Chromium-plated |
| Material:              | Brass           |
| Mounting type:         | Screws          |
| Mounting set included: | Yes             |
| Guarantee (years):     | 15              |
| GTIN:                  | 8712163101372   |
|                        |                 |