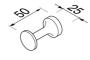

## Geesa Hotel Towel hook large Chrome

Item number:912802Serie:HotelColor name:Chrome

Finishing: Chromium-plated

Material:BrassMounting type:ScrewsMounting set included:YesGuarantee (years):15

**GTIN:** 8712163100825