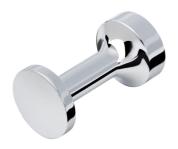

## Geesa Hotel Towel hook large Chrome

Item number:912802Serie:HotelColor name:Chrome

Finishing: Chromium-plated

Material:BrassMounting type:ScrewsMounting set included:YesGuarantee (years):15

**GTIN:** 8712163100825

## **Product properties**

- Durable: lasts for years to come, even after extensive use
- Universally applicable: suitable for bathrooms, toilets and kitchens
- Convenient storage: space for several towels
- Dutch Design: the series is exclusively designed in the Netherlands
- Warranty: this range comes with a 15-year guarantee