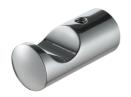

## Geesa Hotel Towel hook Chrome

Item number:912804-02Serie:HotelColor name:Chrome

Finishing: Chromium-plated

Material:ZamacMounting type:ScrewsMounting set included:YesGuarantee (years):15

**GTIN:** 8712163207432

## **Product properties**

- Durable: lasts for years to come, even after extensive use
- Convenient storage: room for a towel
- Universally applicable: suitable for bathrooms, toilets and kitchens
- Dutch Design: the series is exclusively designed in the Netherlands
- Easy to assemble: easy to install using the assembly materials provided
- Warranty: this range comes with a 15-year guarantee