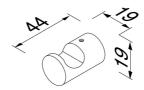

## Geesa Hotel Towel hook Chrome

Item number:912804-02Serie:HotelColor name:Chrome

Finishing: Chromium-plated

Material:ZamacMounting type:ScrewsMounting set included:YesGuarantee (years):15

**GTIN:** 8712163207432