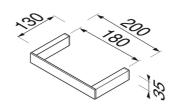

## Geesa Modern Art Towel ring Chrome

Item number: 913504-02 Center to center distance 180

Serie: Modern Art (mm):

Color name: Chrome Weight limit (kg): Finishing: Chromium-plated

Material:BrassMounting type:ScrewsMounting set included:Yes