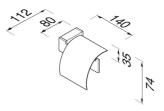

## Geesa Modern Art Toilet roll holder with cover Chrome

| Item number:           | 913508-02       |
|------------------------|-----------------|
| Serie:                 | Modern Art      |
| Color name:            | Chrome          |
| Finishing:             | Chromium-plated |
| Material:              | Brass           |
| Mounting type:         | Screws          |
| Mounting set included: | Yes             |
| Guarantee (years):     | 15              |
| GTIN:                  | 8712163170439   |
|                        |                 |