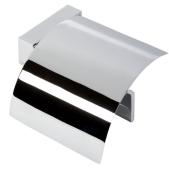

## Geesa Modern Art Toilet roll holder with cover Chrome

| Item number:           | 913508-02       |
|------------------------|-----------------|
| Serie:                 | Modern Art      |
| Color name:            | Chrome          |
| Finishing:             | Chromium-plated |
| Material:              | Brass           |
| Mounting type:         | Screws          |
| Mounting set included: | Yes             |
| Guarantee (years):     | 15              |
| GTIN:                  | 8712163170439   |
|                        |                 |