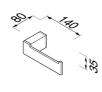

## Geesa Modern Art Toilet roll holder without cover Chrome

Item number:913509-02Serie:Modern ArtColor name:Chrome

Finishing: Chromium-plated

Material:BrassMounting type:ScrewsMounting set included:YesGuarantee (years):15