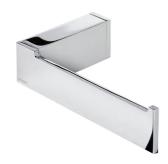

## Geesa Modern Art Toilet roll holder without cover Chrome

Item number:913509-02Serie:Modern ArtColor name:Chrome

Finishing: Chromium-plated

Material:BrassMounting type:ScrewsMounting set included:YesGuarantee (years):15

## **Product properties**

- Durable: lasts for years to come, even after extensive use
- Easy to use: suitable for all roll sizes
- Dutch Design: this range is designed in the Netherlands
- Easy to assemble: easy to install using the assembly materials provided
- Warranty: this range comes with a 15-year guarantee