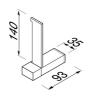

## Geesa Modern Art Spare toilet roll holder Chrome

Item number:913512-02Serie:Modern ArtColor name:Chrome

Finishing: Chromium-plated

Material:BrassMounting type:ScrewsMounting set included:YesGuarantee (years):15

## **Product properties**

- Durable: lasts for years to come, even after extensive use
- Convenient storage: space for an extra toilet roll
- Dutch Design: this range is designed in the Netherlands
- Easy to assemble: easy to install using the assembly materials provided
- Warranty: this range comes with a 15-year guarantee