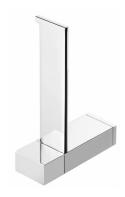

## Geesa Modern Art Spare toilet roll holder Chrome

Item number:913512-02Serie:Modern ArtColor name:Chrome

Finishing: Chromium-plated

Material:BrassMounting type:ScrewsMounting set included:YesGuarantee (years):15

## **Product properties**

- Durable: lasts for years to come, even after extensive use
- Convenient storage: space for an extra toilet roll
- Dutch Design: this range is designed in the Netherlands
- Easy to assemble: easy to install using the assembly materials provided
- Warranty: this range comes with a 15-year guarantee