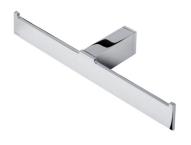

## Geesa Modern Art Toilet roll holder without cover double Chrome

| Item number:           | 913518-02       |
|------------------------|-----------------|
| Serie:                 | Modern Art      |
| Color name:            | Chrome          |
| Finishing:             | Chromium-plated |
| Material:              | Brass           |
| Mounting type:         | Screws          |
| Mounting set included: | Yes             |
| Guarantee (years):     | 15              |
| GTIN:                  | 8712163170491   |

## **Product properties**

- Durable: lasts for years to come, even after extensive use
- Convenient storage: can neatly store an extra toilet roll
- Dutch Design: this range is designed in the Netherlands
- Easy to assemble: easy to install using the assembly materials provided
- Warranty: this range comes with a 15-year guarantee