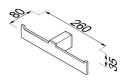

## Geesa Modern Art Toilet roll holder without cover double Chrome

| Item number:           | 913518-02       |
|------------------------|-----------------|
| Serie:                 | Modern Art      |
| Color name:            | Chrome          |
| Finishing:             | Chromium-plated |
| Material:              | Brass           |
| Mounting type:         | Screws          |
| Mounting set included: | Yes             |
| Guarantee (years):     | 15              |
| GTIN:                  | 8712163170491   |