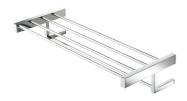

## Geesa Modern Art Towel rail with shelf 60 cm Chrome

Item number: 913552-02 Center to center distance 600

Serie: Modern Art (mm):

Color name: Chrome Weight limit (kg): 10

Finishing: Chromium-plated

Material:BrassMounting type:ScrewsMounting set included:YesGuarantee (years):15

## **Product properties**

- Durable: lasts for years to come, even after extensive use
- Convenient storage: provides space for drying and storing towels
- Dutch Design: this range is designed in the Netherlands
- Easy to assemble: easy to install using the assembly materials provided
- Warranty: this range comes with a 15-year guarantee