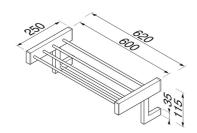

## Geesa Modern Art Towel rail with shelf 60 cm Chrome

Item number: 913552-02 Center to center distance 600

Serie: Modern Art (mm):

Color name: Chrome Weight limit (kg): 10

Finishing: Chromium-plated

Material:BrassMounting type:ScrewsMounting set included:YesGuarantee (years):15