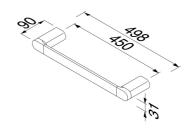

## Geesa Wynk Towel rail 45 cm Chrome

**Item number:** 914507-02-45 **Weight limit (kg):** 10

Serie: Wynk
Color name: Chrome

Finishing: Chromium-plated

Material: Zamac;Stainless steel

Mounting type: Screws
Mounting set included: Yes
Certifications: GIO 2013