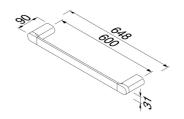

## Geesa Wynk Towel rail 60 cm Chrome

**Item number:** 914507-02-60 **Weight limit (kg):** 10

Serie: Wynk
Color name: Chrome

Finishing: Chromium-plated

Material: Zamac;Stainless steel

Mounting type: Screws
Mounting set included: Yes
Certifications: GIO 2013