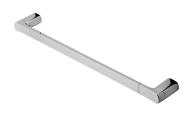

## Geesa Wynk Towel rail 60 cm Chrome

**Item number:** 914507-02-60 **Weight limit (kg):** 10

Serie: Wynk
Color name: Chrome

Finishing: Chromium-plated

Material: Zamac;Stainless steel

Mounting type: Screws
Mounting set included: Yes
Certifications: GIO 2013

## **Product properties**

- Durable: lasts for years to come, even after extensive use
- Convenient storage: space for several towels
- Dutch Design: the range is 100% made in the Netherlands and has received a Good Industrial Design (GIO) award
- · Easy to assemble: easy to install using the assembly materials provided
- Warranty: this range comes with a 15-year guarantee