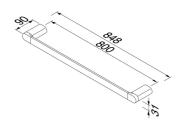

## Geesa Wynk Towel rail 80 cm Chrome

**Item number:** 914507-02-80 **Weight limit (kg):** 10

Serie: Wynk
Color name: Chrome

Finishing: Chromium-plated

Material: Zamac;Stainless steel

Mounting type: Screws
Mounting set included: Yes
Certifications: GIO 2013