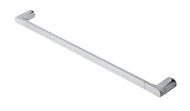

## Geesa Wynk Towel rail 80 cm Chrome

**Item number:** 914507-02-80 **Weight limit (kg):** 10

Serie: Wynk
Color name: Chrome

Finishing: Chromium-plated

Material: Zamac;Stainless steel

Mounting type: Screws
Mounting set included: Yes
Certifications: GIO 2013

## **Product properties**

- Durable: lasts for years to come, even after extensive use
- Convenient storage: room for multiple wet towels
- Dutch Design: the range is 100% made in the Netherlands and has received a Good Industrial Design (GIO) award
- · Easy to assemble: easy to install using the assembly materials provided
- Warranty: this range comes with a 15-year guarantee