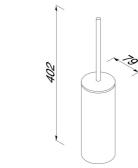

## Geesa Wynk Toilet brush and holder freestanding Chrome (black brush head)

| Item number:           | 914510-02       |
|------------------------|-----------------|
| Serie:                 | Wynk            |
| Color name:            | Chrome          |
| Finishing:             | Polished        |
| Material:              | Stainless steel |
| Mounting type:         | Screws          |
| Mounting set included: | Yes             |
| Certifications:        | GIO 2013        |
| Guarantee (years):     | 15              |
| GTIN:                  | 8712163185136   |
|                        |                 |