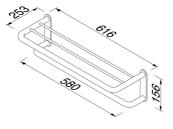

## Geesa Wynk Towel rail with shelf 60 cm Chrome

| Item number:           | 914552-02       | Weight limit (kg): | 10 |
|------------------------|-----------------|--------------------|----|
| Serie:                 | Wynk            |                    |    |
| Color name:            | Chrome          |                    |    |
| Finishing:             | Chromium-plated |                    |    |
| Material:              | Stainless steel |                    |    |
| Mounting type:         | Screws          |                    |    |
| Mounting set included: | Yes             |                    |    |
| Certifications:        | GIO 2013        |                    |    |
| Guarantee (years):     | 15              |                    |    |
| GTIN:                  | 8712163185921   |                    |    |