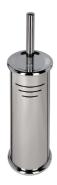

## Geesa Hotel Toilet brush and holder freestanding Chrome (black brush head)

Item number:915116-06Serie:HotelColor name:Chrome

Finishing: Chromium-plated Material: Stainless steel

Guarantee (years): 15

**GTIN:** 8712163184245

## **Product properties**

- Durable: lasts for years to come, even after extensive use
- Easy to clean: the removable inner tube makes cleaning super simple
- Dutch Design: this range is designed in the Netherlands
- Warranty: this range comes with a 15-year guarantee