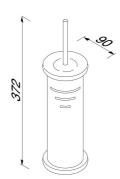

## Geesa Hotel Toilet brush and holder freestanding Chrome (black brush head)

Item number:915116-06Serie:HotelColor name:Chrome

Finishing: Chromium-plated Material: Stainless steel

Guarantee (years): 15

**GTIN:** 8712163184245

## **Product properties**

- Durable: lasts for years to come, even after extensive use
- Easy to clean: the removable inner tube makes cleaning super simple
- Dutch Design: this range is designed in the Netherlands
- Warranty: this range comes with a 15-year guarantee