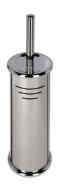

## Geesa Hotel Toilet brush and holder freestanding Chrome (white brush head)

Item number:915116Serie:HotelColor name:Chrome

Finishing: Chromium-plated
Material: Stainless steel

Guarantee (years): 15

**GTIN:** 8712163101877

## **Product properties**

- Durable: lasts for years to come, even after extensive use
- Easy to clean: the removable inner tube makes cleaning super simple
- Dutch Design: this range is designed in the Netherlands
- Warranty: this range comes with a 15-year guarantee