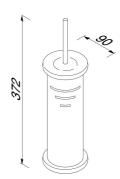

## Geesa Hotel Toilet brush and holder freestanding Chrome (white brush head)

Item number:915116Serie:HotelColor name:Chrome

Finishing: Chromium-plated
Material: Stainless steel

Guarantee (years): 15

**GTIN:** 8712163101877

## **Product properties**

- Durable: lasts for years to come, even after extensive use
- Easy to clean: the removable inner tube makes cleaning super simple
- Dutch Design: this range is designed in the Netherlands
- Warranty: this range comes with a 15-year guarantee