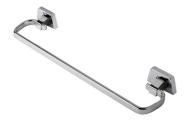

## Geesa Standard Towel rail 40 cm Chrome

| Item number:           | 915121-40       |
|------------------------|-----------------|
| Serie:                 | Standard        |
| Color name:            | Chrome          |
| Finishing:             | Chromium-plated |
| Material:              | Brass           |
| Mounting type:         | Screws          |
| Mounting set included: | Yes             |
| Guarantee (years):     | 15              |
| GTIN:                  | 8712163100054   |
|                        |                 |

## **Product properties**

- Dutch Design: the Standard range was designed by an industrial designer from the Netherlands
- Durable: Standard is made entirely of brass
- Innovative design: the Standard range has cover plates so screws are never seen
- Complete collection: all Geesa ranges include a complete bathroom set
- Warranty: this range comes with a 15-year guarantee
- Easy to install: solid fixing, directly onto the wall
- Projects range: the fullness of the Standard range makes it highly suitable for large projects