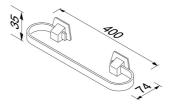

## Geesa Standard Towel rail 40 cm Chrome

| Item number:           | 915121-40       |
|------------------------|-----------------|
| Serie:                 | Standard        |
| Color name:            | Chrome          |
| Finishing:             | Chromium-plated |
| Material:              | Brass           |
| Mounting type:         | Screws          |
| Mounting set included: | Yes             |
| Guarantee (years):     | 15              |
| GTIN:                  | 8712163100054   |
|                        |                 |

## **Product properties**

- Dutch Design: the Standard range was designed by an industrial designer from the Netherlands
- Durable: Standard is made entirely of brass
- Innovative design: the Standard range has cover plates so screws are never seen
- Complete collection: all Geesa ranges include a complete bathroom set
- Warranty: this range comes with a 15-year guarantee
- Easy to install: solid fixing, directly onto the wall
- Projects range: the fullness of the Standard range makes it highly suitable for large projects