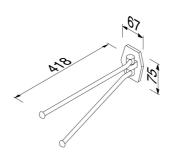

## Geesa Standard Towel rail with 2 arms Chrome

Item number:915123Serie:StandardColor name:Chrome

Finishing: Chromium-plated

Material:BrassMounting type:ScrewsMounting set included:YesGuarantee (years):15