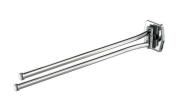

## Geesa Standard Towel rail with 2 arms Chrome

Item number:915123Serie:StandardColor name:Chrome

Finishing: Chromium-plated

Material:BrassMounting type:ScrewsMounting set included:YesGuarantee (years):15