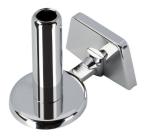

## Geesa Standard Spare toilet roll holder Chrome

Item number:915128Serie:StandardColor name:Chrome

Finishing: Chromium-plated

Material:BrassMounting type:ScrewsMounting set included:YesGuarantee (years):15

## **Product properties**

- Dutch Design: the Standard range was designed by an industrial designer from the Netherlands
- Durable: Standard is made entirely of brass
- Innovative design: the Standard range has cover plates so screws are never seen
- Complete collection: all Geesa ranges include a complete bathroom set
- Warranty: this range comes with a 15-year guarantee
- Practical: space for a single roll of toilet paper
- Easy to install: solid fixing, directly onto the wall
- Projects range: the fullness of the Standard range makes it highly suitable for large projects