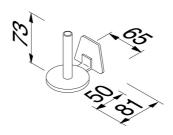

## Geesa Standard Spare toilet roll holder Chrome

Item number:915128Serie:StandardColor name:Chrome

Finishing: Chromium-plated

Material:BrassMounting type:ScrewsMounting set included:YesGuarantee (years):15

## **Product properties**

- Dutch Design: the Standard range was designed by an industrial designer from the Netherlands
- Durable: Standard is made entirely of brass
- Innovative design: the Standard range has cover plates so screws are never seen
- Complete collection: all Geesa ranges include a complete bathroom set
- Warranty: this range comes with a 15-year guarantee
- Practical: space for a single roll of toilet paper
- Easy to install: solid fixing, directly onto the wall
- Projects range: the fullness of the Standard range makes it highly suitable for large projects