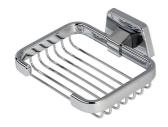

## Geesa Standard Soap holder Chrome

Item number:915139Serie:StandardColor name:Chrome

Finishing: Chromium-plated

Material:BrassMounting type:ScrewsMounting set included:YesGuarantee (years):15

**GTIN:** 8712163100153

## **Product properties**

- Dutch Design: the Standard range was designed by an industrial designer from the Netherlands
- Durable: Standard is made entirely of brass
- Innovative design: the Standard range has cover plates so screws are never seen
- Complete collection: all Geesa ranges include a complete bathroom set
- Warranty: this range comes with a 15-year guarantee
- Easy to install: solid fixing, directly onto the wall
- Projects range: the fullness of the Standard range makes it highly suitable for large projects