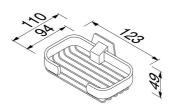

## Geesa Standard Soap holder Chrome

Item number:915139Serie:StandardColor name:Chrome

Finishing: Chromium-plated

Material:BrassMounting type:ScrewsMounting set included:YesGuarantee (years):15

**GTIN:** 8712163100153