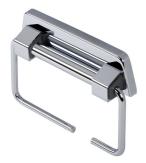

## Geesa Standard Toilet roll holder without cover with spring Chrome

| Item number:           | 915146          |
|------------------------|-----------------|
| Serie:                 | Standard        |
| Color name:            | Chrome          |
| Finishing:             | Chromium-plated |
| Material:              | Brass           |
| Mounting type:         | Screws          |
| Mounting set included: | Yes             |
| Guarantee (years):     | 15              |
| GTIN:                  | 8712163100382   |
|                        |                 |

## **Product properties**

- Dutch Design: the Standard range was designed by an industrial designer from the Netherlands
- Durable: Standard is made entirely of brass
- Innovative design: the Standard range has cover plates so screws are never seen
- Complete collection: all Geesa ranges include a complete bathroom set
- Warranty: this range comes with a 15-year guarantee
- Easy to install: solid fixing, directly onto the wall
- Projects range: the fullness of the Standard range makes it highly suitable for large projects