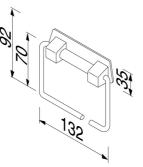

## Geesa Standard Toilet roll holder without cover with spring Chrome

| Item number:           | 915146          |
|------------------------|-----------------|
| Serie:                 | Standard        |
| Color name:            | Chrome          |
| Finishing:             | Chromium-plated |
| Material:              | Brass           |
| Mounting type:         | Screws          |
| Mounting set included: | Yes             |
| Guarantee (years):     | 15              |
| GTIN:                  | 8712163100382   |
|                        |                 |