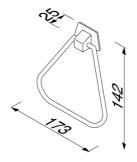

## Geesa Standard Towel ring Chrome

| Item number:           | 915251          |
|------------------------|-----------------|
| Serie:                 | Standard        |
| Color name:            | Chrome          |
| Finishing:             | Chromium-plated |
| Material:              | Brass           |
| Mounting type:         | Screws          |
| Mounting set included: | Yes             |
| Guarantee (years):     | 15              |
| GTIN:                  | 8712163100177   |
|                        |                 |