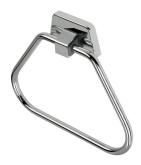

## Geesa Standard Towel ring Chrome

| Item number:           | 915251          |
|------------------------|-----------------|
| Serie:                 | Standard        |
| Color name:            | Chrome          |
| Finishing:             | Chromium-plated |
| Material:              | Brass           |
| Mounting type:         | Screws          |
| Mounting set included: | Yes             |
| Guarantee (years):     | 15              |
| GTIN:                  | 8712163100177   |
|                        |                 |