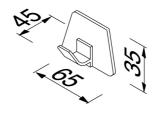

## Geesa Standard Towel hook Chrome

Item number:915253Serie:StandardColor name:Chrome

Finishing: Chromium-plated

Material:BrassMounting type:ScrewsMounting set included:YesGuarantee (years):15

**GTIN:** 8712163100184