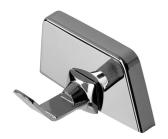

## Geesa Standard Towel hook Chrome

Item number:915253Serie:StandardColor name:Chrome

Finishing: Chromium-plated

Material:BrassMounting type:ScrewsMounting set included:YesGuarantee (years):15

**GTIN:** 8712163100184