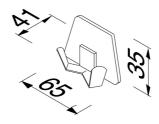

## Geesa Standard Towel hook double Chrome

Item number:915254Serie:StandardColor name:Chrome

Finishing: Chromium-plated

Material:BrassMounting type:ScrewsMounting set included:YesGuarantee (years):15

**GTIN:** 8712163100436