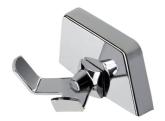

## Geesa Standard Towel hook double Chrome

Item number:915254Serie:StandardColor name:Chrome

Finishing: Chromium-plated

Material:BrassMounting type:ScrewsMounting set included:YesGuarantee (years):15

**GTIN:** 8712163100436

## **Product properties**

- Dutch Design: the Standard range was designed by an industrial designer from the Netherlands
- Durable: Standard is made entirely of brass
- Innovative design: the Standard range has cover plates so screws are never seen
- Complete collection: all Geesa ranges include a complete bathroom set
- Warranty: this range comes with a 15-year guarantee
- Easy to install: solid fixing, directly onto the wall
- Projects range: the fullness of the Standard range makes it highly suitable for large projects