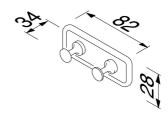

## Geesa Hotel Towel hook double Chrome

Item number:915280Serie:HotelColor name:Chrome

Finishing: Chromium-plated

Material:BrassMounting type:ScrewsMounting set included:YesGuarantee (years):15

**GTIN:** 8712163101655

## **Product properties**

- Durable: lasts for years to come, even after extensive use
- Convenient storage: room for two towels or dressing gowns
- Universally applicable: suitable for bathrooms, toilets and kitchens
- Dutch Design: the series is exclusively designed in the Netherlands
- Warranty: this range comes with a 15-year guarantee