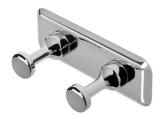

## Geesa Hotel Towel hook double Chrome

Item number:915280Serie:HotelColor name:Chrome

Finishing: Chromium-plated

Material:BrassMounting type:ScrewsMounting set included:YesGuarantee (years):15

**GTIN:** 8712163101655

## **Product properties**

- Durable: lasts for years to come, even after extensive use
- Convenient storage: room for two towels or dressing gowns
- Universally applicable: suitable for bathrooms, toilets and kitchens
- Dutch Design: the series is exclusively designed in the Netherlands
- Warranty: this range comes with a 15-year guarantee