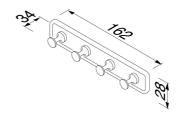

## Geesa Hotel Towel hook multi Chrome

Item number:915281Serie:HotelColor name:Chrome

Finishing: Chromium-plated

Material:BrassMounting type:ScrewsMounting set included:YesGuarantee (years):15

**GTIN:** 8712163101662