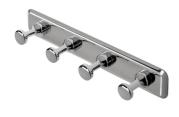

## Geesa Hotel Towel hook multi Chrome

Item number:915281Serie:HotelColor name:Chrome

Finishing: Chromium-plated

Material:BrassMounting type:ScrewsMounting set included:YesGuarantee (years):15

**GTIN:** 8712163101662

## **Product properties**

- Durable: lasts for years to come, even after extensive use
- Convenient storage: room for multiple towels or dressing gowns
- Universally applicable: suitable for bathrooms, toilets and kitchens
- Dutch Design: the series is exclusively designed in the Netherlands
- Warranty: this range comes with a 15-year guarantee