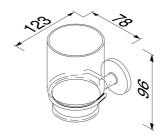

## Geesa Hotel Glass holder with glass Chrome

Item number:915302-02Serie:HotelColor name:Chrome

Finishing: Chromium-plated

Material:Brass; GlassMounting type:ScrewsMounting set included:YesGuarantee (years):15