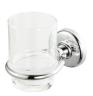

## Geesa Hotel Glass holder with glass Chrome

Item number:915302-02Serie:HotelColor name:Chrome

Finishing: Chromium-plated

Material:Brass; GlassMounting type:ScrewsMounting set included:YesGuarantee (years):15