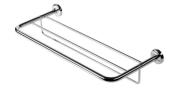

## Geesa Hotel Towel rail 60 cm Chrome

Item number:915352Serie:HotelColor name:Chrome

Finishing: Chromium-plated
Material: Stainless steel

Mounting type: Screws
Mounting set included: Yes
Guarantee (years): 15

## **Product properties**

- Durable: lasts for years to come, even after extensive use
- Convenient storage: room for multiple towels
- Convenient storage: provides space for drying and storing towels
- Dutch Design: the series is exclusively designed in the Netherlands
- Warranty: this range comes with a 15-year guarantee