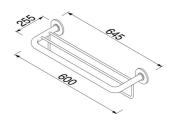

## Geesa Hotel Towel rail 60 cm Chrome

Item number:915352Serie:HotelColor name:Chrome

Finishing: Chromium-plated
Material: Stainless steel

Mounting type: Screws
Mounting set included: Yes
Guarantee (years): 15