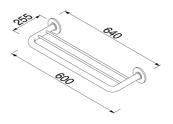

## Geesa Hotel Towel rail 60 cm Chrome

Item number:915353Serie:HotelColor name:Chrome

Finishing: Chromium-plated
Material: Stainless steel

Mounting type: Screws
Mounting set included: Yes
Guarantee (years): 15