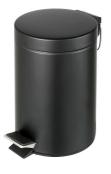

## Geesa Hotel Pedal bin 3 litres freestanding Black

| 91634-06        |
|-----------------|
| Hotel           |
| Black           |
| Matt;Sprayed    |
| Stainless steel |
| 15              |
| 8712163208323   |
|                 |

## **Product properties**

- Sustainable: lasts for years, even when used intensively
- Content: 3 litres
- Easy to use: includes lid and loose inner bucket
- Easy to use: easy to open with foot pedal
- Warranty: this series has a 15-year warranty period