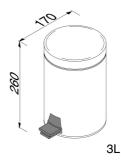

## **Product properties**

- Sustainable: lasts for years, even when used intensively
- Content: 3 litres
- Easy to use: includes lid and loose inner bucket
- Easy to use: easy to open with foot pedal
- Warranty: this series has a 15-year warranty period