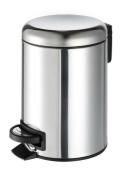

## Geesa Hotel Pedal bin softclose 3 litres Chrome

Item number:91643Serie:HotelColor name:Chrome

Finishing: Chromium-plated

Material: Stainless

steel;Polypropylene (PP)

Guarantee (years): 15

**GTIN:** 8712163208064

## **Product properties**

- Sustainable: lasts for years, even when used intensively
- Content: 3 litres
- Easy to use: includes lid, removable inner container and soft-close system
- Easy to use: easy to open with foot pedal
- Warranty: this series has a 15-year warranty period