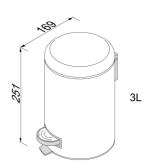

## **Product properties**

- Sustainable: lasts for years, even when used intensively
- Content: 3 litres
- Easy to use: includes lid, removable inner container and soft-close system
- Easy to use: easy to open with foot pedal
- Warranty: this series has a 15-year warranty period